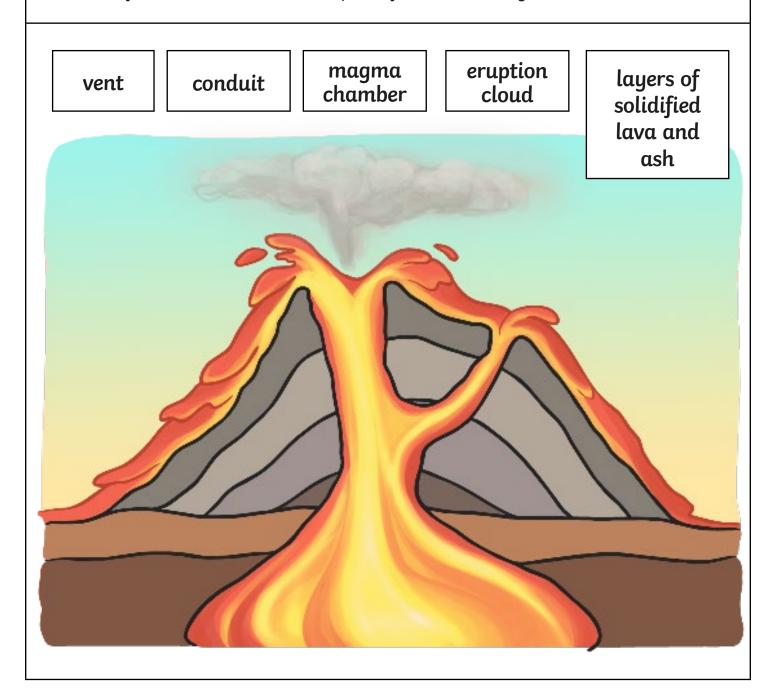

Complete the following information based on your own research.

Find a diagram of what a volcano looks like on the inside (often called a cross section). Use the key words to correctly label the different parts of the volcano.

layers of eruption magma solidified lava conduit vent chamber cloud and ash

Find a diagram of what a volcano looks like on the inside (often called a cross section). Draw a line from the labels to the correct parts of the volcano image.